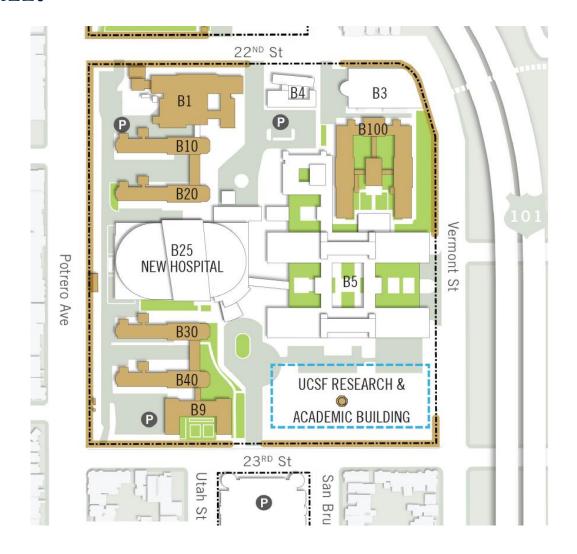

## UCSF Research and Academic Building at Zuckerberg San Francisco General Hospital and Trauma Center

Michael Bade Associate Vice Chancellor Campus Architect University of California, San Francisco

October 2, 2018



## Site Plan:





## Timeline

| LDDA Approved (Complete)                                  | Q1 2018            |
|-----------------------------------------------------------|--------------------|
| Site Investigation Activity & Project Criteria (Complete) | Q1 2018            |
| Procure Design & Construction Team (In Progress)          | Q1 to Q3 2018      |
| Schematic Design                                          | Q3 to Q4 2018      |
| Prepare Completed Documents for Approval                  | Q2 2019            |
| Governing Bodies Approval                                 | Q2 2019            |
| Road Improvements Construction                            | Q3 2019 to Q2 2020 |
| New Building Construction                                 | Q3 2019 to Q1 2022 |
| Move – In